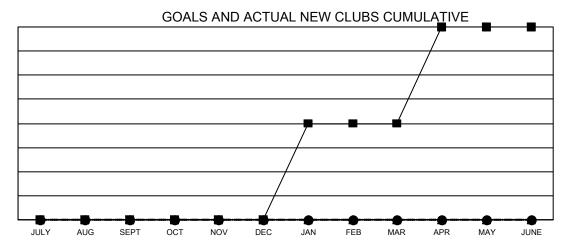

## GAT MONTHLY MEMBERSHIP PROGRESS REPORT

Multiple District 36

Results as of: 2/28/2023 LOCATION: OREGON

| Clubs                 |               |           |               |  |  |  |  |
|-----------------------|---------------|-----------|---------------|--|--|--|--|
| RESULTS FOR 2022-2023 |               |           |               |  |  |  |  |
| QUARTER               | NEW CLUB GOAL | NEW CLUBS | DROPPED CLUBS |  |  |  |  |
| JULY/AUG/SEPT         | 0             | 0         | 2             |  |  |  |  |
| OCT/NOV/DEC           | 0             | 0         | 1             |  |  |  |  |
| JAN/FEB/MAR           | 2             | 0         | 0             |  |  |  |  |
| APR/MAY/JUNE          | 2             | 0         | 0             |  |  |  |  |

■- CURRENT YEAR GOALS FOR NEW CLUBS

- ■ - CURRENT YEAR ACTUAL NEW CLUBS

- ▲ - LAST YEAR ACTUAL NEW CLUBS