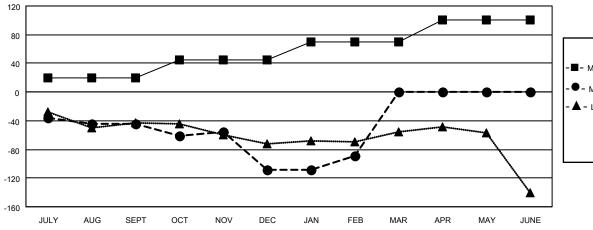

| Members               |               |                |                       |  |  |  |  |  |
|-----------------------|---------------|----------------|-----------------------|--|--|--|--|--|
| RESULTS FOR 2022-2023 |               |                |                       |  |  |  |  |  |
| QUARTER               | MEMBER GROWTH | NET MEMBER GRO | WTH DROPPED           |  |  |  |  |  |
|                       | GOAL          | ACTUAL         | MEMBERS ACTUAL        |  |  |  |  |  |
|                       |               |                | (including transfers) |  |  |  |  |  |
| JULY/AUG/SE           | EPT 20        | 102            | 129                   |  |  |  |  |  |
| OCT/NOV/DE            | C 25          | 84             | 141                   |  |  |  |  |  |
| JAN/FEB/MAF           | ₹ 25          | 71             | 45                    |  |  |  |  |  |
| APR/MAY/JUI           | NE 31         | 0              | 0                     |  |  |  |  |  |

## GOALS AND ACTUAL MEMBERS CUMULATIVE

| <br>MEMBER | GROWTH | NFT | GOAL |
|------------|--------|-----|------|

- MEMBER GROWTH ACTUAL

▲ - LAST YEAR MEMBERSHIP ACTUAL

| DROPPED CLUBS: 3 |     | 61 CLUBS OF 127 ADDED 1 OR<br>MORE NEW MEMBERS | GENDER DISTRIBUTION               |                |
|------------------|-----|------------------------------------------------|-----------------------------------|----------------|
|                  |     |                                                | MALE                              | 1,623 (57.84%) |
|                  |     |                                                | FEMALE                            | 1,182 (42.12%) |
| DROPPED MEMBERS  |     |                                                | NON BINARY                        | 1 (0.04%)      |
| DECEASED         | 52  |                                                | PREFER NOT TO ANSWER              | 0 (0.00%)      |
| CLUB CANCELLED   | 16  |                                                | TOTAL FAMILY UNIT MEMBERS         | 734            |
| OTHER            | 247 | CLICK HERE FOR CUMULATIVE MEMBERSHIP DATA      | TOTAL PAINILT UNIT MEMBERS 734    |                |
| TOTAL            | 315 |                                                | FAMILY MEMBERS PAYING HAL<br>DUES | F 375          |